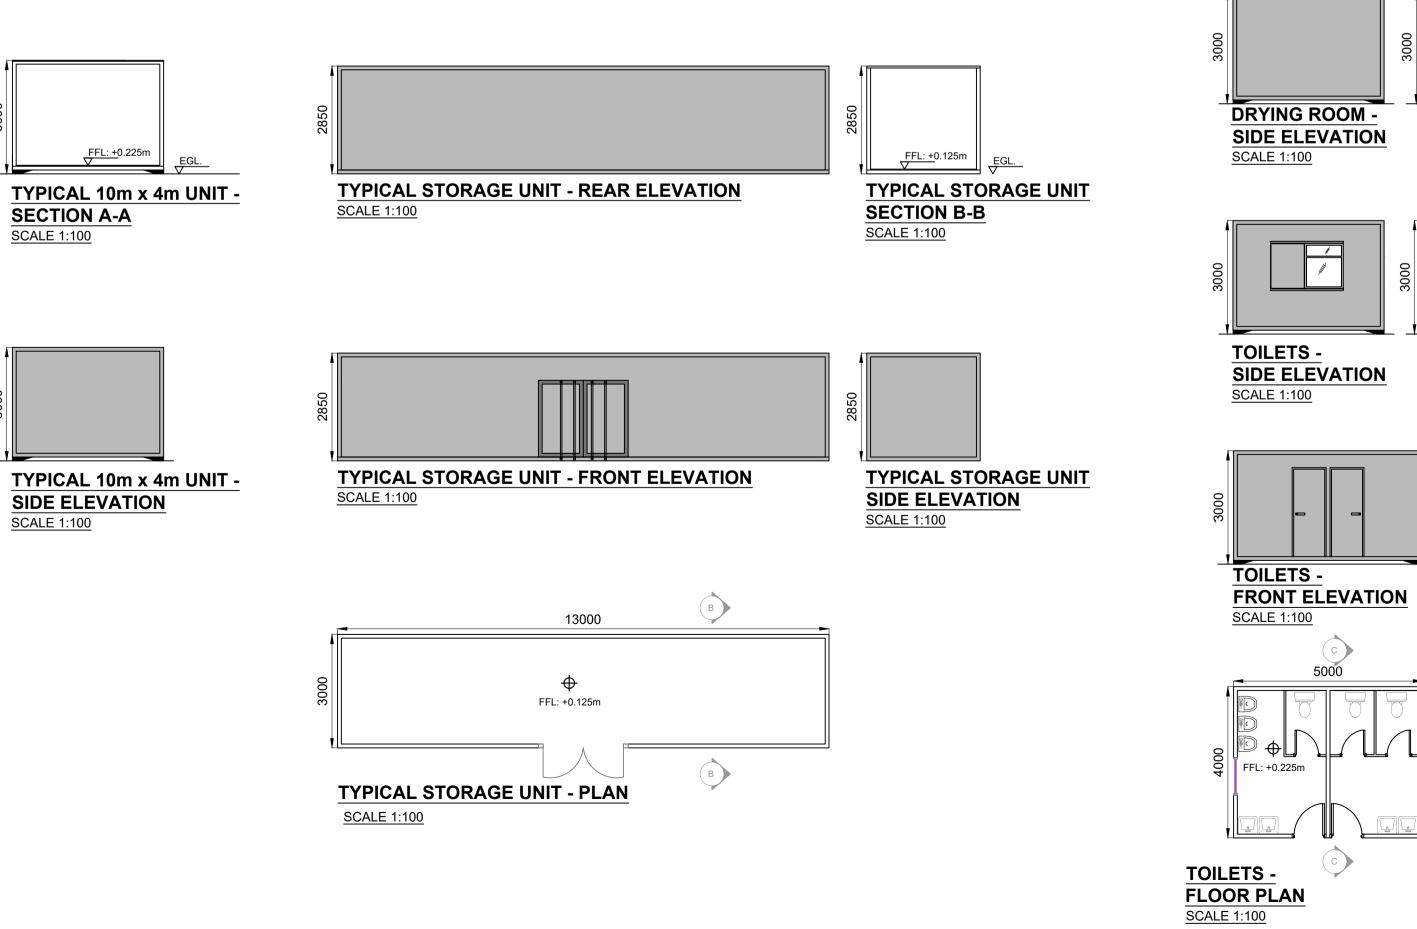

## **CONTRACTORS COMPOUND - LAYOUT PLAN** SCALE 1:250

10m x 4m MEETING ROOM - FLOOR PLAN

10m x 4m SITE OFFICE- FLOOR PLAN SCALE 1:100

SCALE 1:100

11 11 TYPICAL 10m x 4m UNIT -TYPICAL 10m x 4m UNIT -SIDE ELEVATION **FRONT ELEVATION** SCALE 1:100 SCALE 1:100

**SECTION A-A** 

SCALE 1:100

TYPICAL 10m x 4m UNIT -

**REAR ELEVATION** 

SCALE 1:100

- 1. DRAWINGS FOR PLANNING PURPOSES ONLY.
- 2. FIGURED DIMENSIONS ONLY TO BE TAKEN FROM THIS DRAWING.
- GRID REFERENCES TO IRISH NATIONAL GRID. 3.
- 4. ALL LEVELS SHOWN RELATE TO ORDNANCE SURVEY DATUM AT MALIN HEAD