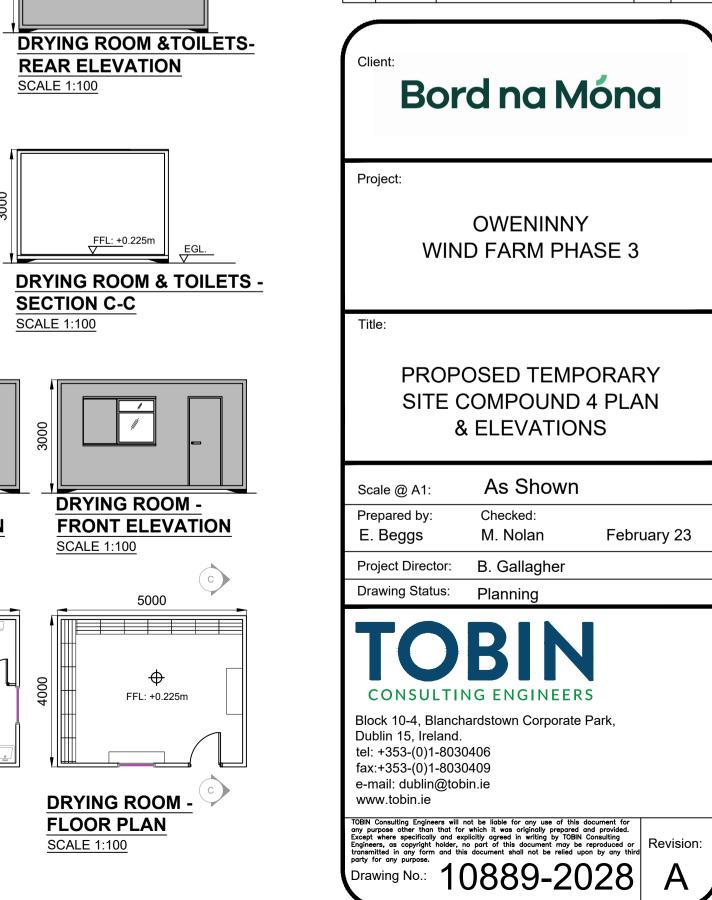

| lient:                                                                                                           |                      |             |  |  |  |  |
|------------------------------------------------------------------------------------------------------------------|----------------------|-------------|--|--|--|--|
| Bord na Móna                                                                                                     |                      |             |  |  |  |  |
| Project:                                                                                                         |                      |             |  |  |  |  |
| OWENINNY<br>WIND FARM PHASE 3                                                                                    |                      |             |  |  |  |  |
| Title:<br>PROPOSED TEMPORARY<br>SITE COMPOUND 4 PLAN<br>& ELEVATIONS                                             |                      |             |  |  |  |  |
| Scale @ A1:                                                                                                      | As Showr             | 1           |  |  |  |  |
| Prepared by:<br>E. Beggs                                                                                         | Checked:<br>M. Nolan | February 23 |  |  |  |  |
| Project Director:                                                                                                | B. Gallagher         |             |  |  |  |  |
| Drawing Status:                                                                                                  | Planning             |             |  |  |  |  |
| TOBIN<br>CONSULTING ENGINEERS                                                                                    |                      |             |  |  |  |  |
| lock 10-4, Blanchardstown Corporate Park,<br>ublin 15, Ireland.<br>II: +353-(0)1-8030406<br>IX:+353-(0)1-8030409 |                      |             |  |  |  |  |