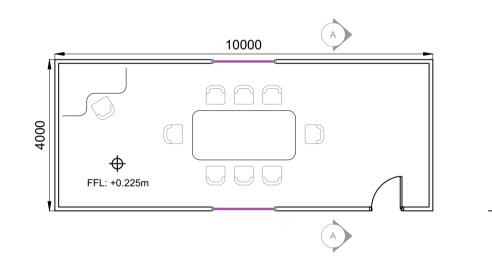

## **CONTRACTORS COMPOUND - LAYOUT PLAN** SCALE 1:250

10m x 4m MEETING ROOM - FLOOR PLAN

10m x 4m SITE OFFICE- FLOOR PLAN SCALE 1:100

SCALE 1:100

11 11 TYPICAL 10m x 4m UNIT -TYPICAL 10m x 4m UNIT -SIDE ELEVATION **FRONT ELEVATION** SCALE 1:100 SCALE 1:100