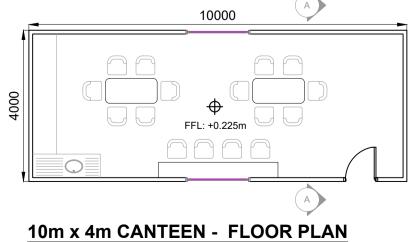

## **CONTRACTORS COMPOUND - LAYOUT PLAN** SCALE 1:250

10m x 4m MEETING ROOM - FLOOR PLAN

10m x 4m SITE OFFICE- FLOOR PLAN SCALE 1:100

SCALE 1:100

11 11 TYPICAL 10m x 4m UNIT -TYPICAL 10m x 4m UNIT -SIDE ELEVATION **FRONT ELEVATION** SCALE 1:100 SCALE 1:100