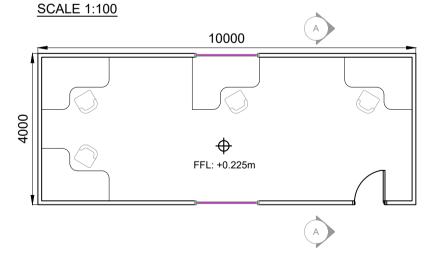

## **CONTRACTORS COMPOUND - LAYOUT PLAN** SCALE 1:250

10m x 4m MEETING ROOM - FLOOR PLAN

10m x 4m SITE OFFICE- FLOOR PLAN SCALE 1:100

SCALE 1:100

11 11 TYPICAL 10m x 4m UNIT -TYPICAL 10m x 4m UNIT -SIDE ELEVATION **FRONT ELEVATION** SCALE 1:100 SCALE 1:100