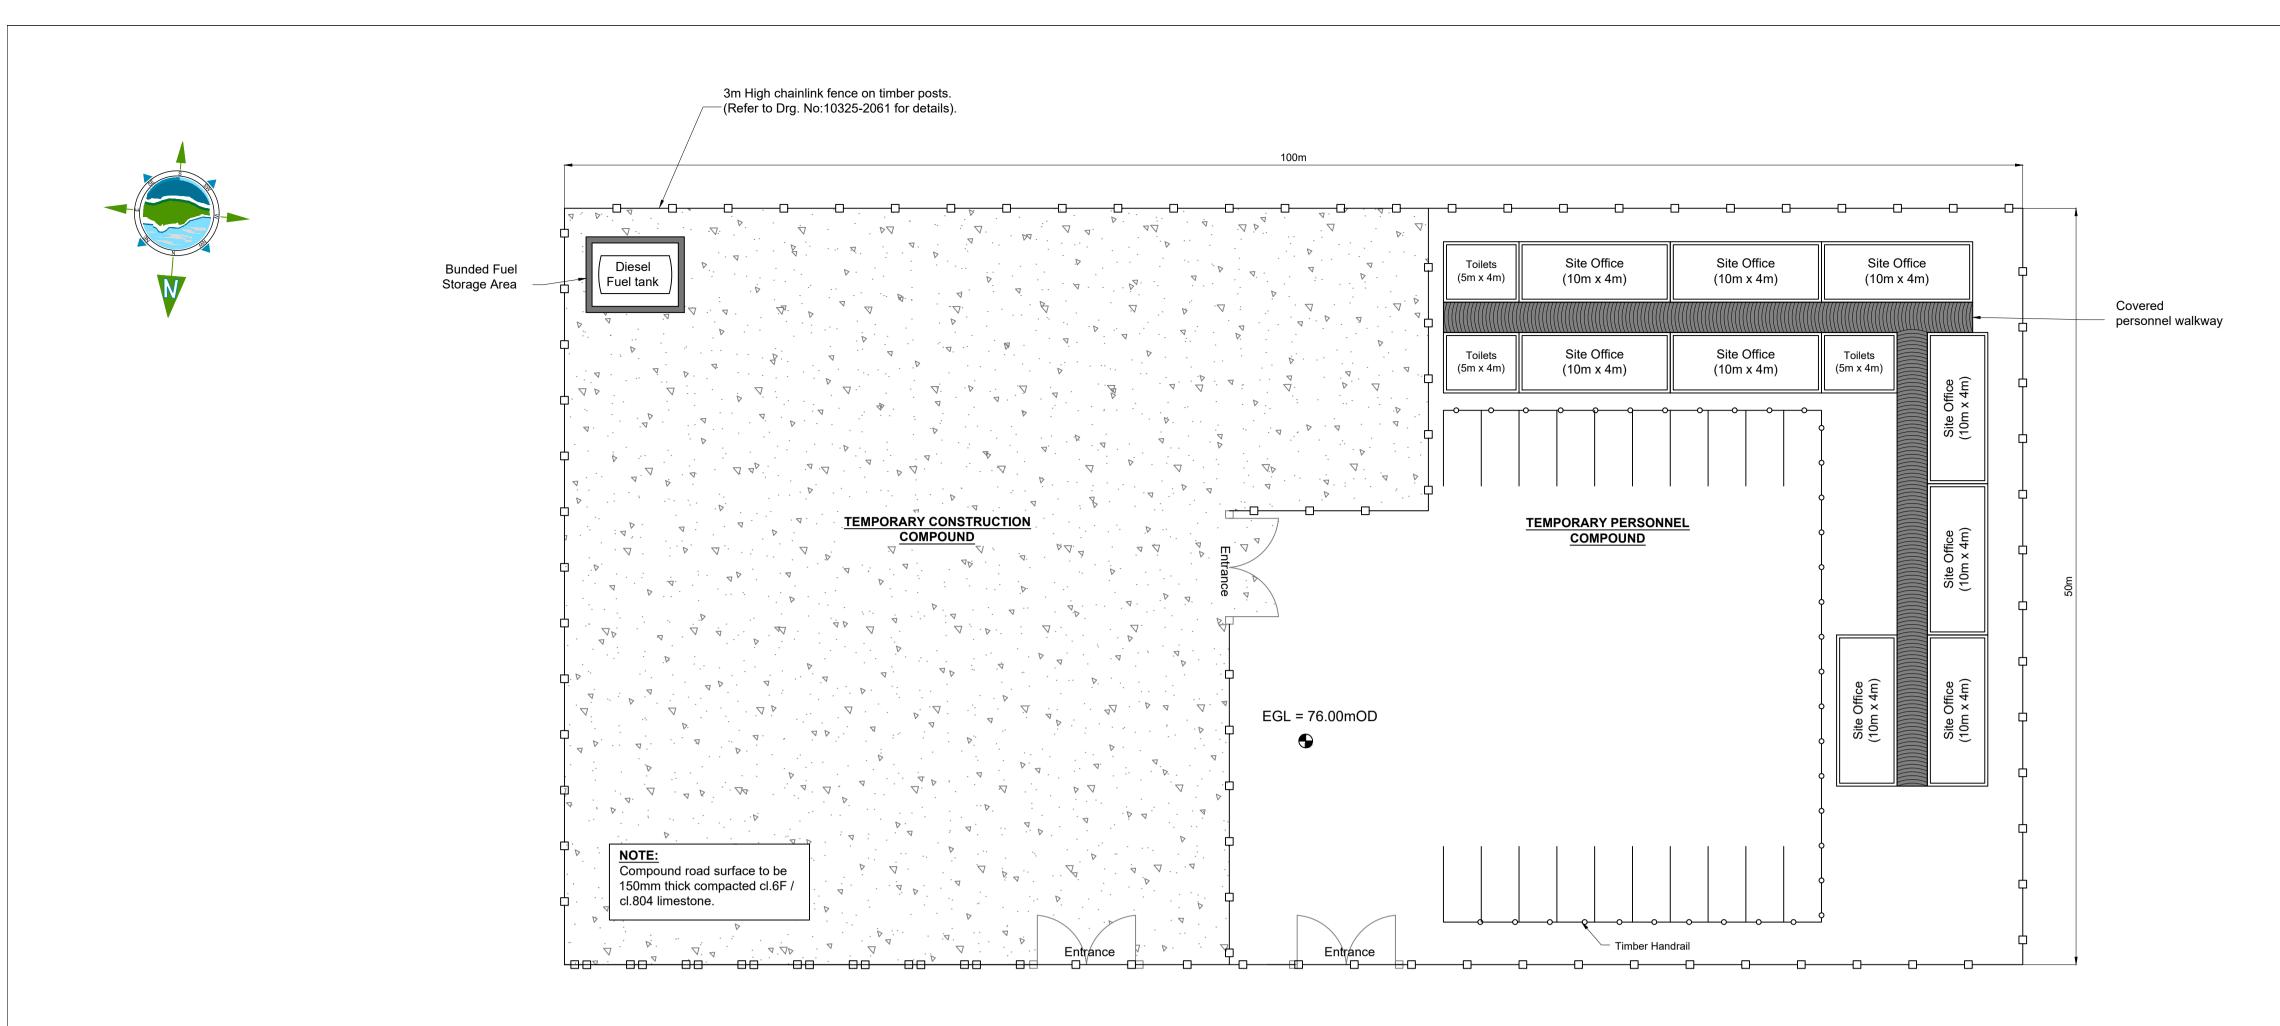

## **CONTRACTORS COMPOUND - LAYOUT PLAN** SCALE 1:250

10m x 4m MEETING ROOM - FLOOR PLAN

10m x 4m SITE OFFICE- FLOOR PLAN SCALE 1:100

SCALE 1:100

11 11 TYPICAL 10m x 4m UNIT -TYPICAL 10m x 4m UNIT -SIDE ELEVATION **FRONT ELEVATION** SCALE 1:100 SCALE 1:100